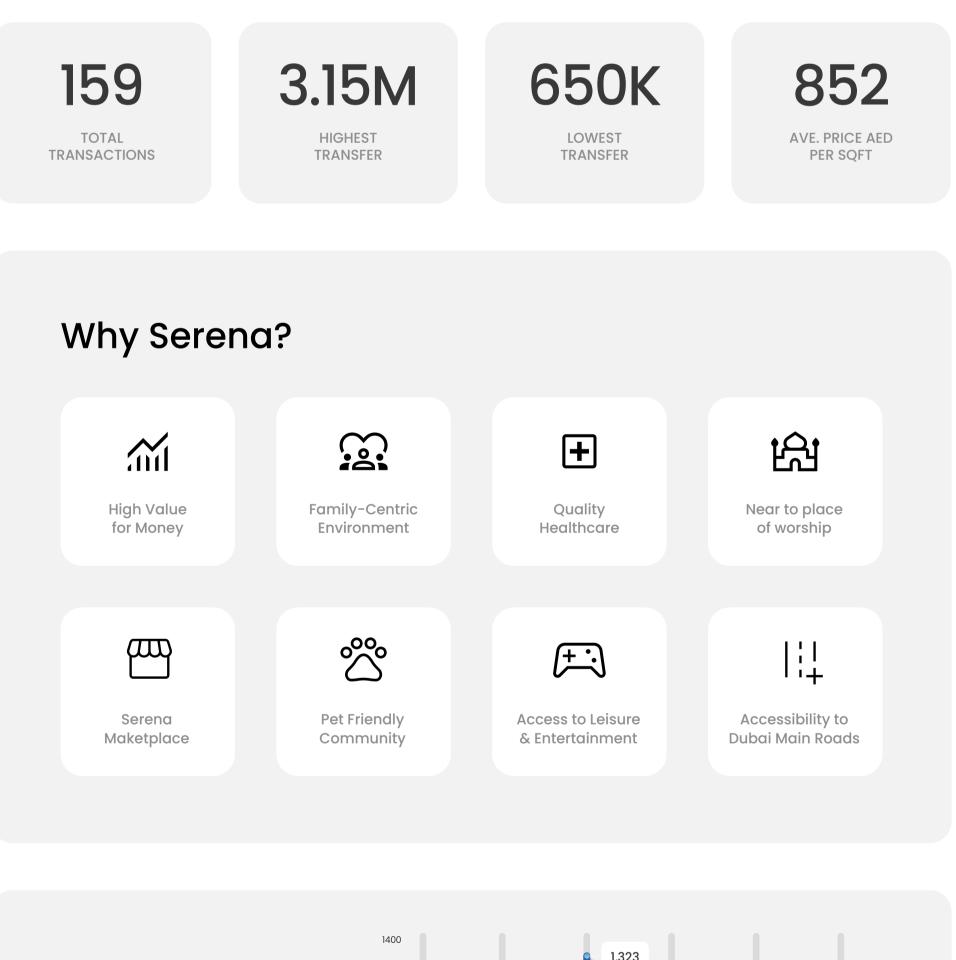

### Sales Transactions Data - 2023

# AED 333,771,000

TOTAL SALES VALUE

Serena

Serena offers spacious homes with a remarkably low price per square foot

AED 935