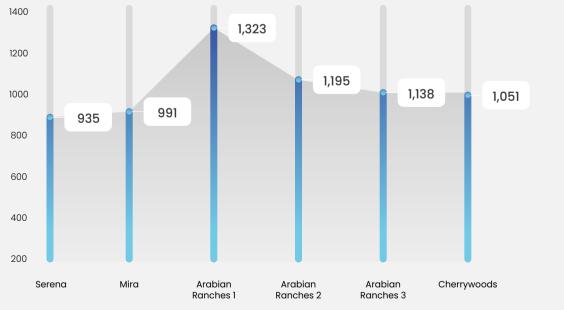

### Sales Transactions Data - 2023

# AED 333,771,000

TOTAL SALES VALUE

Serena

Serena offers spacious homes with a remarkably low price per square foot

AED 935