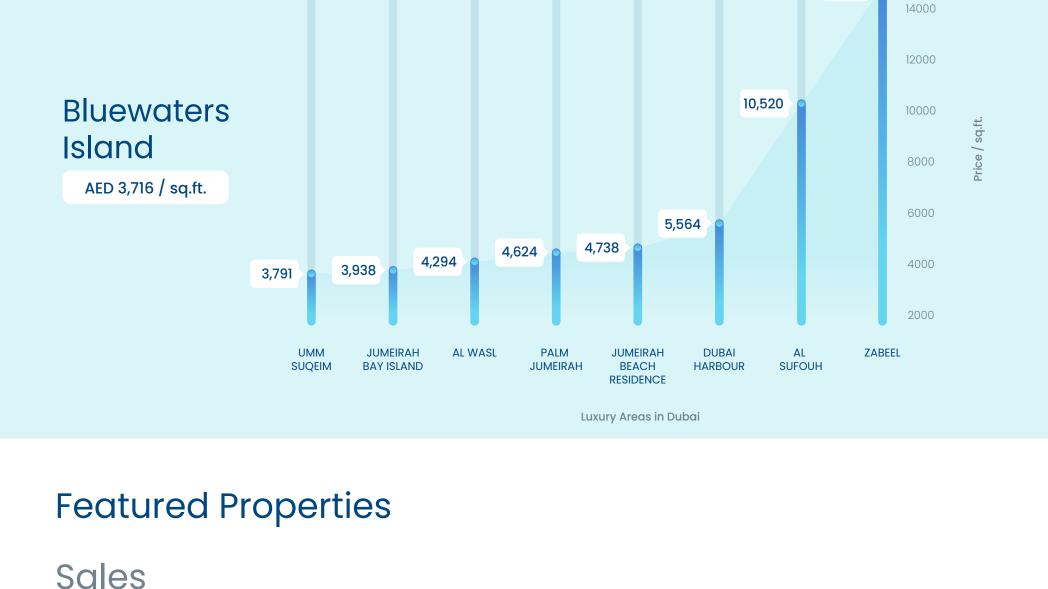

## of location, connectivity, and community amenities. Their exclusivity, elegance, and convenience position them as the ultimate choice, with Bluewaters having the lowest price per square foot among them.

Comparative Analysis for Luxury Areas

16000

15,160

**FOR SALE** 

When it comes to luxury investment, these top locations in Dubai are the frontrunners, surpassing other areas in terms

**⊞** 3

FOR SALE

Residences 6