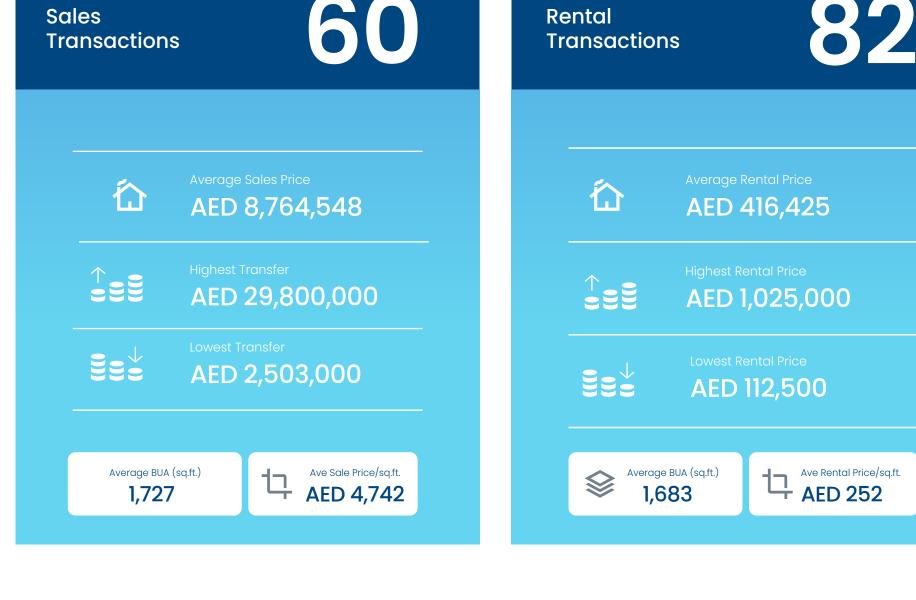

## Bluewaters Island, developed by MERAAS Holding, is a luxurious island off Jumeirah Beach Residence (JBR) in Dubai.

**Bluewaters Island** 

Spanning 20 million square feet, it features the iconic Ain Dubai Ferris wheel, upscale residences, retail outlets, restaurants, parks, and waterfront promenades. With convenient access via roadways and bridges, Bluewaters Island is conveniently accessible via roadways and bridges, providing connectivity to major areas of Dubai such as Dubai Marina, JBR, and Sheikh Zayed Road.

Market Trends in the Last 3 Months



## Banyan Tree International Hotel in November 2023. - 179 rooms: 30 suites, 96 private residences, and a new 4-bedroom villa with private entrance, pool,

formerly known as Bluewaters Beach Hotel, alongside the Banyan Tree Dubai hotel

and beach access

of exclusive Porsche models

What's New and Happening in Bluewaters

• Following its five-year tenure on Bluewaters Island, Caesars Palace Dubai was replaced by the famous

- treatment rooms - Dining options: TakaHisa, The Robata, and Demon Duck by Alvin Leung
- Dubai will soon welcome its first **Delano Hotel** the Ennismore brand is set to open later this year at the property

- Banyan Tree Spa: Features mini rainforest, gym, indoor/outdoor yoga spaces, hydrotherapy pools, and

• IKRA Caviar Bar has recently opened its doors, offering