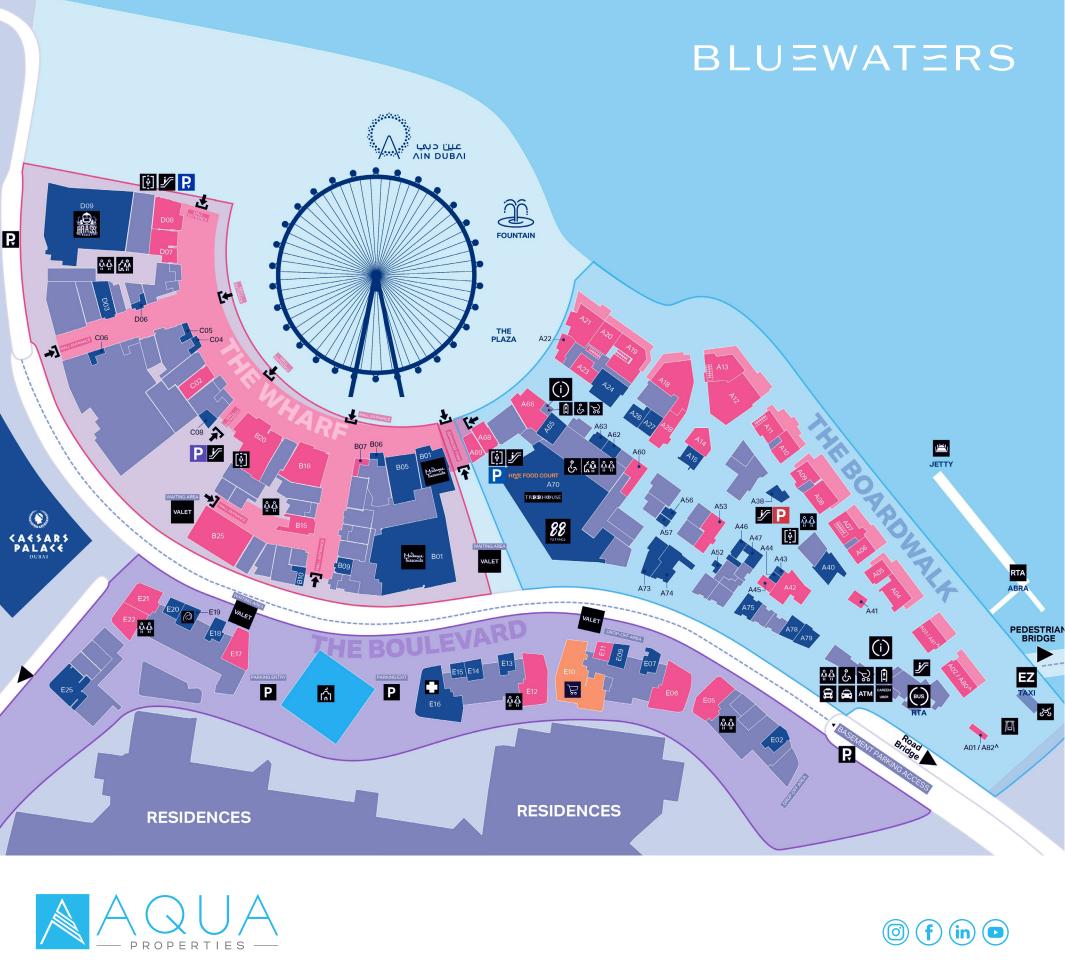

## Bluewaters Island, developed by MERAAS Holding, is a luxurious island off Jumeirah Beach Residence (JBR) in Dubai.

**Bluewaters Island** 

Spanning 20 million square feet, it features the iconic Ain Dubai Ferris wheel, upscale residences, retail outlets, restaurants, parks, and waterfront promenades. With convenient access via roadways and bridges, Bluewaters Island is conveniently accessible via roadways and bridges, providing connectivity to major areas of Dubai such as Dubai Marina, JBR, and Sheikh Zayed Road.

Bluewaters is easily reachable by car or on foot via a pedestrian bridge that connects to Jumeirah Beach Residence.

Prime

Location

Proximity to Place of Worship

equivalent to the height of 149 average-sized persons if they were standing one on top of another.