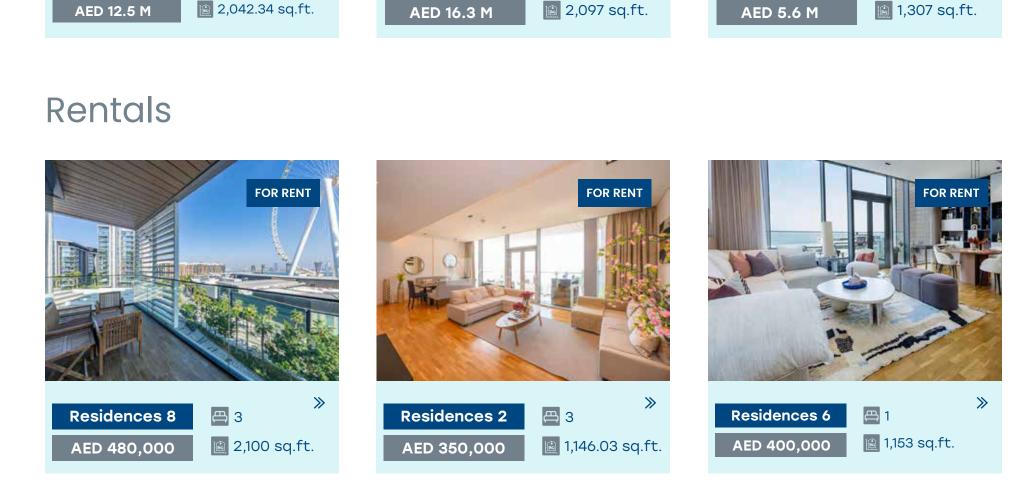

Comparative Analysis for Luxury Areas

16000

15,160

**FOR SALE** 

When it comes to luxury investment, these top locations in Dubai are the frontrunners, surpassing other areas in terms

**⊞** 3

FOR SALE

Residences 6